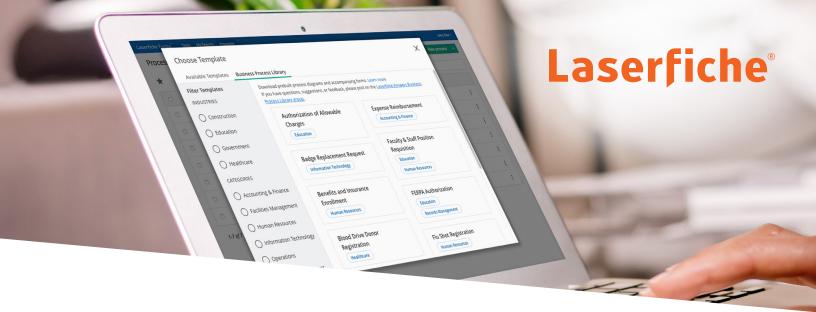

Search prebuilt e-form templates by industry or category, right from Laserfiche Forms

Preview template process diagram, e-form layout, process participants, and sample reports before downloading it