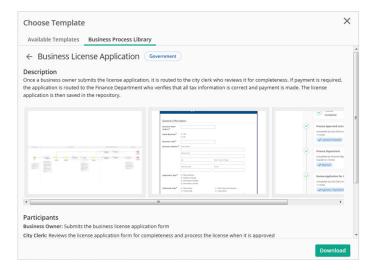

Search prebuilt e-form templates by industry or category, right from Laserfiche Forms

Preview template process diagram, e-form layout, process participants, and sample reports before downloading it