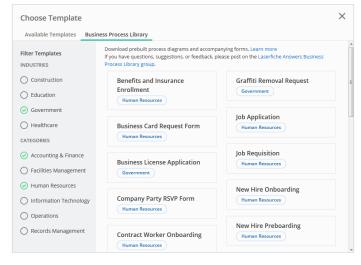

Search prebuilt e-form templates by industry or category, right from Laserfiche Forms

Preview template process diagram, e-form layout, process participants, and sample reports before downloading it