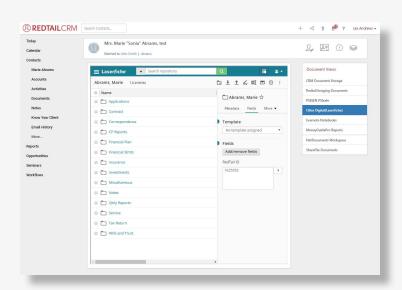

## **ABOUT**

CDI integration allows for easy interaction between Redtail CRM and Laserfiche<sup>®</sup>. Users are able to work with the corresponding client documentation using Laserfiche Web Access from the Redtail CRM interface. The integration also allows for a full Laserfiche Repository view in Web Access to get a high level view of documentation from the Redtail CRM interface.

- Includes an administration configuration options page to map CRM attributes to Laserfiche Template Fields to optimize searching.
- Allows for full access interaction with respective Client Documentation.
- Provides for a full Repository view of Laserfiche Documentation.
- Utilizes Laserfiche Web Access functionality for document interaction.
- Includes Upload, Edit, Export, Delete, and LF Search options for documents, folders, briefcases, and Template data.